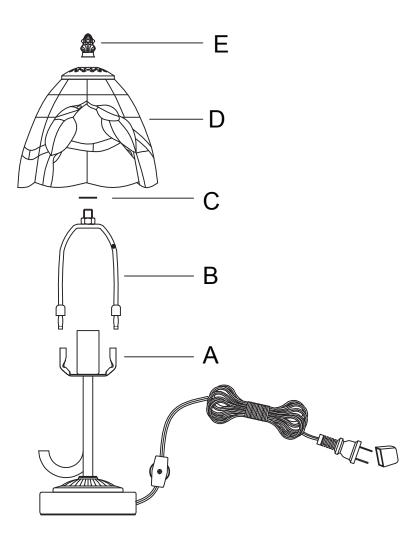

## CAREFULLY UNPACK AND PLACE ALL PARTS ON A SMOOTH SURFACE.

- 1. INSERT HARP (B) TO THE SADDLE (A) .
- 2. PUT WASHER (C) ONTO HARP (B), AND PLACE SHADE (D) OVER HARP (B) BY FINIAL (E) CLOCKWISE TO TIGHTEN.
- 3. INSTALL BULB (NOT INCLUDED) INTO THE SOCKET.
- 4. INSERT THE POWER PLUG INTO AN OUTLET AND ENJOY !!