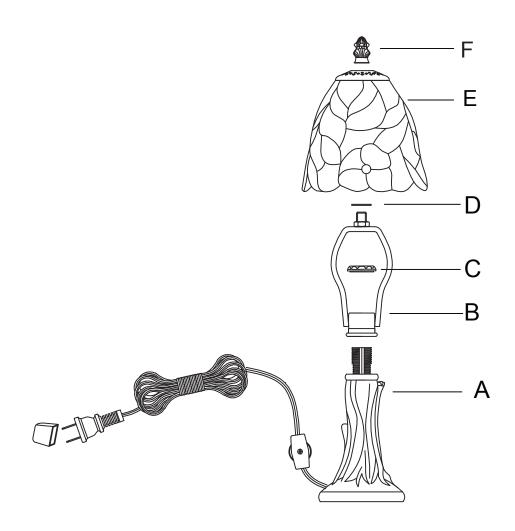

## ASSEMBLY INSTRUCTIONS

ITEM NO:BO-3114AC

CAREFULLY UNPACK AND PLACE ALL PARTS ON A SMOOTH SURFACE.

- 1. PUT HARP (B) ONTO SOCKET ASSEMBLY (A) BY SOCKET RING (C) TO TIGHTEN.
- 2. PUT WASHER (D) ONTO HARP (B), AND PLACE SHADE (E) OVER HARP (B) BY FINIAL (F) CLOCKWISE TO TIGHTEN.
- 3. INSTALL BULB (NOT INCLUDED) INTO THE SOCKET.
- 4. INSERT THE POWER PLUG INTO AN OUTLET AND ENJOY!!