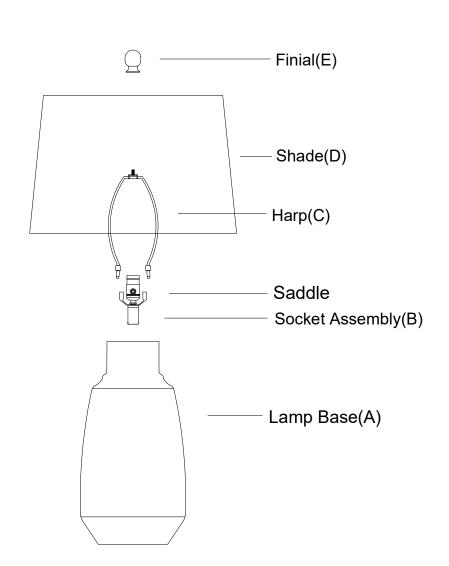

## **ASSEMBLY INSTRUCTIONS**

- 1. FASTEN SOCKET ASSEMBLY(B) ONTO LAMP BASE(A), BE CAREFUL NOT TO TWIST THE POWER CORD, TIGHTEN SECURELY.
- 2. PLACE HARP(C) ONTO SADDLE, PLACE SHADE(D) ONTO HARP(C)
- 3. TIGHTEN FINIAL(E).