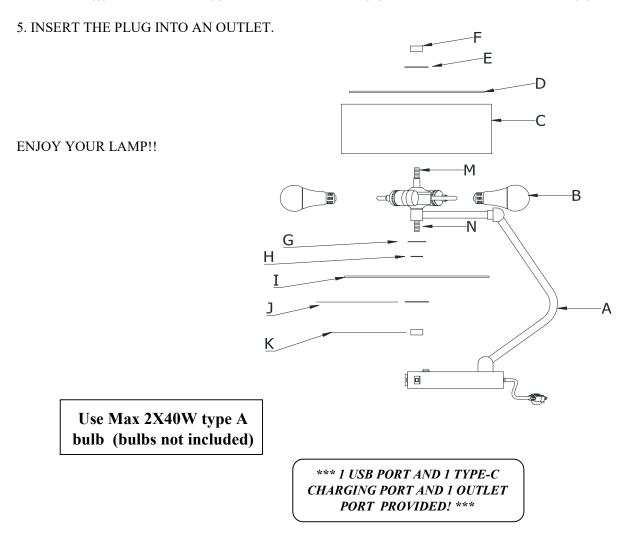

## **BO-3058DK-BS**

CAREFULLY PLACE ALL PARTS ON A SMOOTH SURFACE AND LAY THEM UP PER THE SKETCH BELOW.

- 1. INSTALL RECOMMENDED BULB (B), BULB NOT INCLUDED IN THIS PACKGE.
- 2. PUT SHADE (C) ONTO THREAD PIPE (M).
- 3. PUT TOP DIFFUSER(D) AND WASHER (E) ONTO THREAD PIPE(M), TIGHTEN WITH FINIAL(F).
- 4. PUT RUBBER WASHER (G), METAL WASH (H), BOTTOM DIFFUSER ((I) AND WASHER (J) ONTO THREAD PIPE (N) AND TITHTEN WITH FINIAL (K).