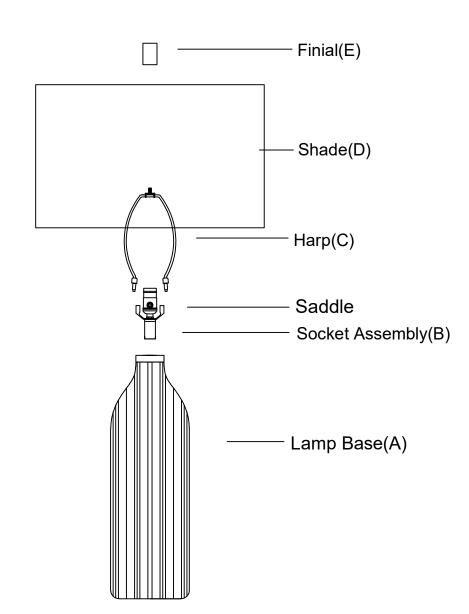

## **ASSEMBLY INSTRUCTIONS**

- 1. FASTEN SOCKET ASSEMBLY(B) ONTO LAMP BASE(A), BE CAREFUL NOT TO TWIST THE POWER CORD, TIGHTEN SECURELY.
- 2. PLACE HARP(C) ONTO SADDLE, PLACE SHADE(D) ONTO HARP(C)
- 3. TIGHTEN FINIAL(E).