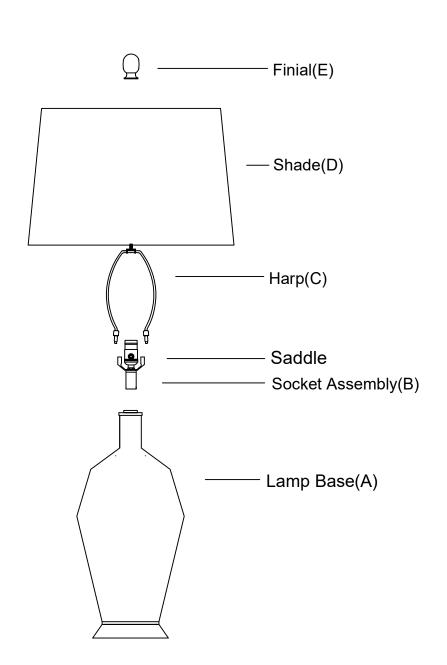

## **ASSEMBLY INSTRUCTIONS**

- 1. FASTEN SOCKET ASSEMBLY(B) ONTO LAMP BASE(A), BE CAREFUL NOT TO TWIST THE POWER CORD, TIGHTEN SECURELY.
- 2. PLACE HARP(C) ONTO SADDLE, PLACE SHADE(D) ONTO HARP(C)
- 3. TIGHTEN FINIAL(E).