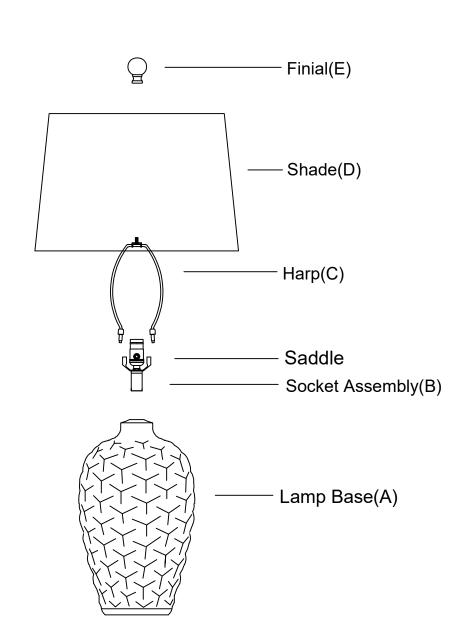

## **ASSEMBLY INSTRUCTIONS**

- 1. FASTEN SOCKET ASSEMBLY(B) ONTO LAMP BASE(A), BE CAREFUL NOT TO TWIST THE POWER CORD, TIGHTEN SECURELY.
- 2. PLACE HARP(C) ONTO SADDLE, PLACE SHADE(D) ONTO HARP(C)
- 3. TIGHTEN FINIAL(E).