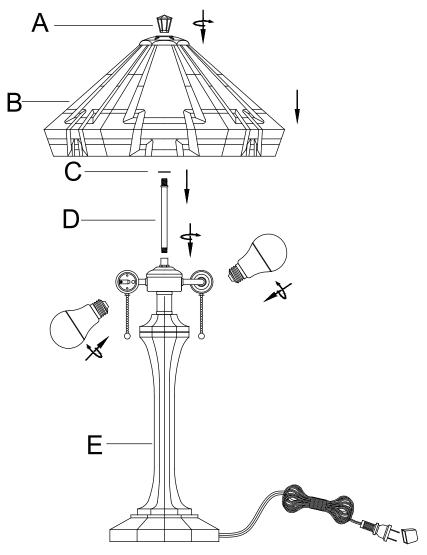

## **ASSEMBLY INSTRUCTIONS**

ITEM NO:BO-3016TB

CAREFULLY UNPACK AND PLACE ALL PARTS ON A SMOOTH SURFACE.

1.SCREW THE THREADED ROD (D) INTO LAMP BODY SECTION (E). PUT WASHER (C) INTO THE THREADED ROD (D). PUT THE SHADE (B) OVER THREADED ROD (D). THEN TIGHTEN FINIAL (A) SECURING THE SHADE IN PLACE.

- 2.INSTALL BULB (NOT INCLUDED) INTO THE SOCKET.
- 3.INSERT THE POWER PLUG INTO AN OUTLET AND ENJOY!!

## Use MAX 2 x 60 Wattage type A bulb (bulb not included)