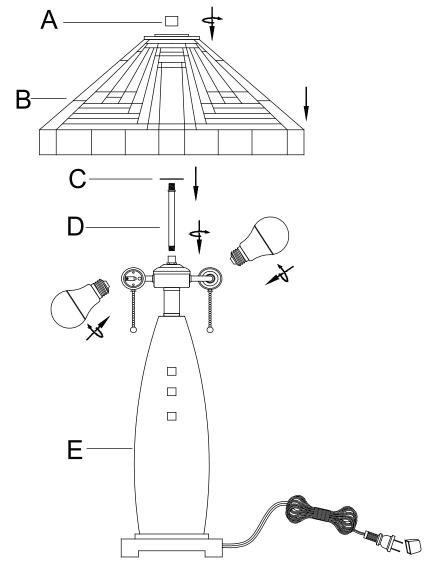

# CAREFULLY UNPACK AND PLACE ALL PARTS ON A SMOOTH SURFACE.

1.SCREW THE THREADED ROD (D) INTO LAMP BODY SECTION (E). PUT WASHER (C) INTO THE THREADED ROD (D) . PUT THE SHADE (B) OVER THREADED ROD (D). THEN TIGHTEN FINIAL (A) SECURING THE SHADE IN PLACE .

### 2.INSTALL BULB (NOT INCLUDED) INTO THE SOCKET.