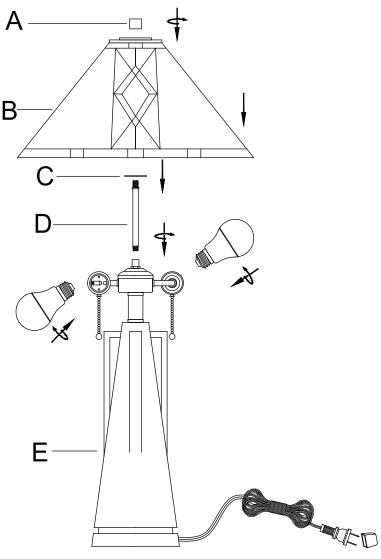

# CAREFULLY UNPACK AND PLACE ALL PARTS ON A SMOOTH SURFACE.

1.SCREW THE THREADED ROD (D) INTO LAMP BODY SECTION (E). PUT WASHER (C) INTO THE THREADED ROD (D) . PUT THE SHADE (B) OVER THREADED ROD (D). THEN TIGHTEN FINIAL (A) SECURING THE SHADE IN PLACE .

### 2.INSTALL BULB (NOT INCLUDED) INTO THE SOCKET.