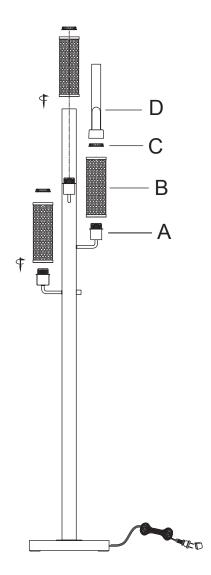

## **ASSEMBLY INSTRUCTIONS**

ITEM NO:BO-3008FL

CAREFULLY UNPACK AND PLACE ALL PARTS ON A SMOOTH SURFACE.

- 1. PLACE SHADE (B) ONTO SOCKET (A) ,THEN SCREW SOCKET RING (C) BY PLASTIC TOOL (D) CLOCKWISE TO TIGHTEN.
- 2. INSTALL BULB (NOT INCLUDED) INTO THE SOCKET.
- 3. INSERT THE POWER PLUG INTO AN OUTLET AND ENJOY!!