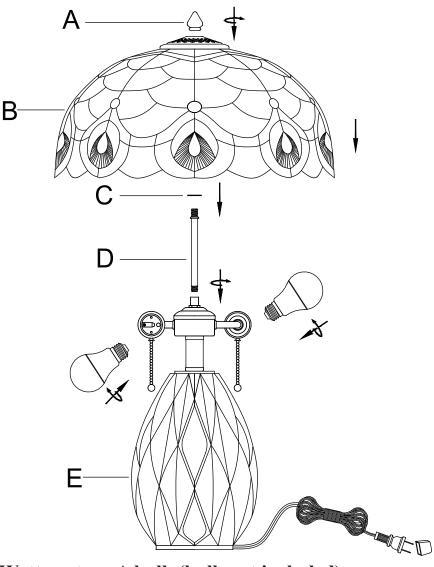

## CAREFULLY UNPACK AND PLACE ALL PARTS ON A SMOOTH SURFACE.

1.SCREW THE THREADED ROD (D) INTO LAMP BODY SECTION (E). PUT WASHER (C) INTO THE THREADED ROD (D) . PUT THE SHADE (B) OVER THREADED ROD (D). THEN TIGHTEN FINIAL (A) SECURING THE SHADE IN PLACE .

2.INSTALL BULB (NOT INCLUDED) INTO THE SOCKET.

3.INSERT THE POWER PLUG INTO AN OUTLET AND ENJOY !!

### Use MAX 2 x 60 Wattage type A bulb (bulb not included)