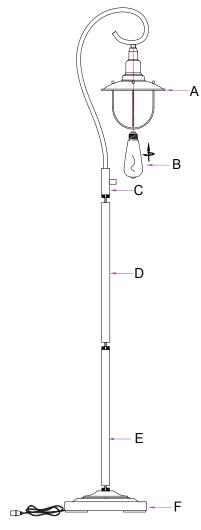

## **ASSEMBLY INSTRUCTIONS**

ITEM NO:BO-2944FL-DB

CAREFULLY UNPACK AND PLACE ALL PARTS ON A SMOOTH SURFACE.

- 1.SCREW POLE (D) CLOCKWISE INTO POLE (C) TO TIGHTTEN.
- 2.SCREW POLE (E) CLOCKWISE INTO POLE (D) TO TIGHTTEN.
- 3.SCREW POLE (E) CLOCKWISE ONTO BASE (F) TO TIGHTEN. PULL EXTRA CORD OUT FROM BASE.
- 4.INSTALL 60W EDISON BULB (INCLUDED) INTO THE SOCKET.
- 5.INSERT THE POWER PLUG INTO AN OUTLET AND ENJOY!!