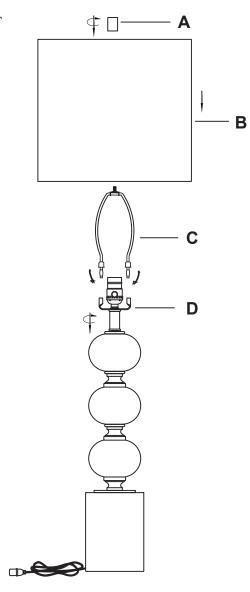

## **ASSEMBLY INSTRUCTIONS**

ITEM NO:BO-2865TB-2

CAREFULLY UNPACK AND PLACE ALL PARTS ON A SMOOTH SURFACE.

- 1.INSERT HARP (C) TO THE SADDLE (D).
- 2.PLACE SHADE (B) ONTO HARP (C) BY FINIAL (A) CLOCKWISE TO TIGHTEN.
- 3.INSTALL BULB (NOT INCLUDED) INTO THE SOCKET.
- 4.INSERT THE POWER PLUG INTO AND OUTLET AND ENJOY!!