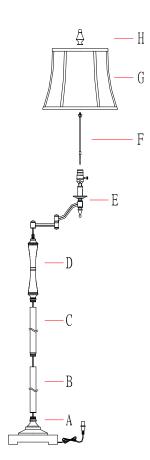

## **ASSEMBLY INSTRUCTIONS:**

## ITEM NO: BO-2443SWFL

- 1. Carefully unpack and lay out the parts as shown in illustration.
- 2. Screw the tube section(B),(C) ,column section(D) and socket section(E) into the base section(A) ,pull the cord from base.
- 3. Insert the harp(F) into the saddle of socket section(E).
- 4. Place the shade(G) on the harp(F), and tightening it by finial (H),then adjust the shade in balance.

Your lamp now is ready to enjoy

Use 3-way 150 Wattage (Maximum)
Type A bulb (Bulb not included)