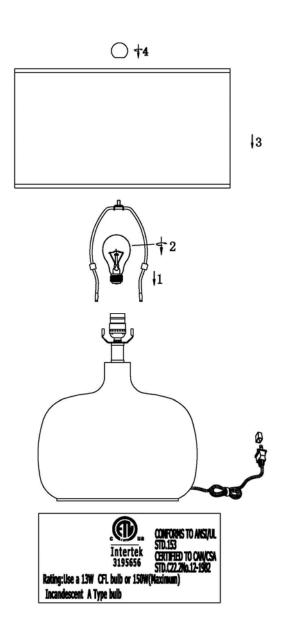

## Installation Instruction

Squeeze harp together and insert into saddle tightly. Attach the shade onto harp, then screw the finial.