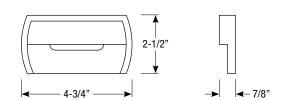

# 2-1/2" x 4-3/4" LED Step Light

#### Construction

Die-cast aluminum housing with solite lens. Surface mount luminaire illuminates stairs, steps or pathways. Energy-saving LED emits through the solite glass lens.

#### Inetallation

Fits in standard single-switch box, and a  $2" \times 3"$  handy box. Junction box mounts horizontally.