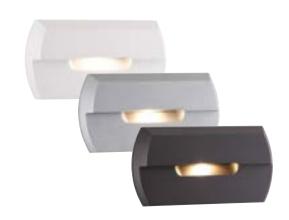

#### **Finishes**

Available in bronze, silver metallic or white.

# **Order Matrix**

Step Light Order Matrix (Example: SS3004-BZ)

Series

SS3004-BZ (Bronze LED Step Light)
SS3004-SM (Silver Metallic LED Step Light)
SS3004-WT (White LED Step Light)