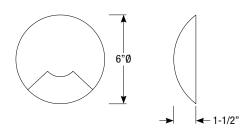

#### Installation

Fits in standard single-switch box, and a  $2" \times 3"$  handy box. Junction box mounts horizontally.