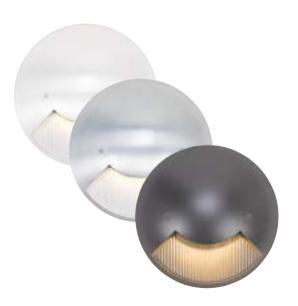

#### **Finishes**

Available in bronze, silver metallic or white.

#### Construction

Die-cast aluminum housing with solite lens. Surface mount luminaire illuminates stairs, steps or pathways. Energy-saving LED emits through the solite glass lens.