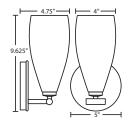

#### **DIFFUSER**

Shade shall be handcrafted double glass of various decors. Outer diameter of 4.0" and height of 7.0"

#### **CONSTRUCTION**

Fixture utilizes metal arm assembly with stamped steel canopy and faceplate (5" Dia.), with plated finish.

#### **MOUNTING**

Installs directly to a 4" octagonal outlet box. Wall-mount only. Designed for uplighting, but may also be oriented downward.