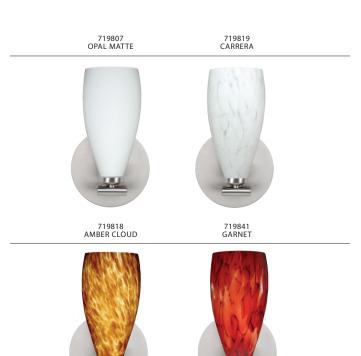

# ORDERING:

| FIXTURE -  | GLA    | GLASS OPTIONS |                                   | - LAMP OPTIONS - |    | METAL FINISH    |  |
|------------|--------|---------------|-----------------------------------|------------------|----|-----------------|--|
| 1SX Sconce | 719807 | Opal Matte    | (blank)                           | 40W G9 Hal       | BR | Bronze          |  |
|            | 719818 | Amber Cloud   | LED                               | 5W LED 120V,     | PN | Polished Nickel |  |
|            | 719819 | Carrera       |                                   | dimmable         | SN | Satin Nickel    |  |
|            | 719841 | Garnet        |                                   |                  |    |                 |  |
|            | 719886 | Blue Cloud    |                                   |                  |    |                 |  |
|            | 7198HN | Honey         | Ex. 1SX-719807-SN                 |                  |    |                 |  |
|            |        | ,             | Karli 1-Light Sconce w/ Opa Matte |                  |    |                 |  |
|            |        |               | Glass, Satin Nickel Finish        |                  |    |                 |  |