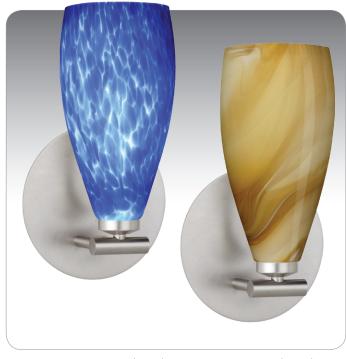

#### LABELS

UL or ETL Listed. Suitable for Damp Locations (interior use only).

KARLI SHOWN IN CEYLON (7198CE) WITH BRONZE FINISH & HONEY (7198HN)