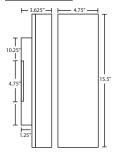

#### **DIFFUSER**

Diffuser shall be handcrafted glass of Opal Matte decor.

**Darci 16:** 4.75" W x 15.5" H x 3.625" D **Darci 21:** 4.75" W x 21.25" H x 3.625" D