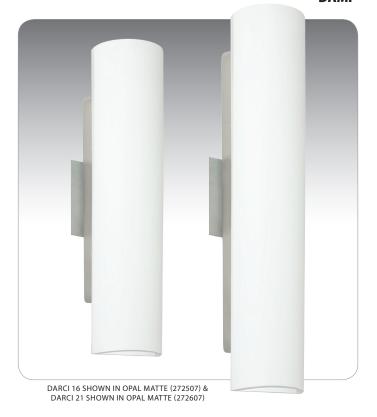

# DARCI 16 / 21

#### **DIFFUSER**

Diffuser shall be handcrafted glass of Opal Matte decor.

**Darci 16:** 4.75" W x 15.5" H x 3.625" D **Darci 21:** 4.75" W x 21.25" H x 3.625" D