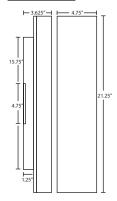

#### **DIFFUSER**

Diffuser shall be handcrafted glass of Opal Matte decor.

**Darci 16:** 4.75" W x 15.5" H x 3.625" D **Darci 21:** 4.75" W x 21.25" H x 3.625" D