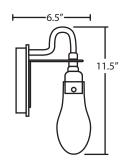

### **DIFFUSER**

Shade shall be of glass either clear or clear with a high tech semi-transparent metallic treatment. 3.125" Dia. x 6.375" H, spaced 8" apart on center.

#### **CONSTRUCTION**

Fixture utilizes gooseneck arm assembly and stamped steel canopy (6" H), with plated metal finish.

### **MOUNTING**

Installs directly to a 4" octagonal outlet box. Orient upward or downward, wallmount only.