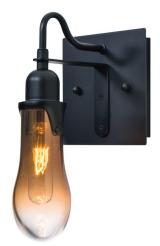

### **DESCRIPTION**

2-3 light vanity luminaires featuring handcrafted teardrop-shaped shades.

### **DIFFUSER**

Shade shall be of glass either clear or clear with a high tech semi-transparent metallic treatment. 3.125" Dia. x 6.375" H, spaced 8" apart on center.

#### **CONSTRUCTION**

Fixture utilizes gooseneck arm assembly and stamped steel canopy (6" H), with plated metal finish.

### **METAL FINISH**

Fixture shall be finished in Black.

### **MOUNTING**

Installs directly to a 4" octagonal outlet box. Orient upward or downward, wallmount only.

### **LABELS**

UL or ETL Listed. Suitable for Damp Locations (interior use only).

SMOKE/CLEAR (WISHSM)

WISHCL CLEAR WISHAM AMBER/CLEAR WISHBL BLUE/CLEAR

# **ORDERING:**

| FIXTURE             | - GLASS OPTIONS    | - LAMP OPTIONS        | - METAL FINISH |
|---------------------|--------------------|-----------------------|----------------|
| 1WG 5.9"L Sconce    | WISHAM Amber/Clear | (blank) 60W T10 Incan | BK Black       |
| 2WG 12.25"L 2-Light | WISHBL Blue/Clear  | EDIL 7W LED Filament  |                |
| 3WG 20"L 3-Light    | WISHCL Clear       |                       |                |
|                     | WISHSM Smoke/Clear |                       |                |