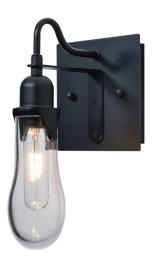

### **DESCRIPTION**

2-3 light vanity luminaires featuring handcrafted teardrop-shaped shades.

### **DIFFUSER**

Shade shall be of glass either clear or clear with a high tech semi-transparent metallic treatment. 3.125" Dia. x 6.375" H, spaced 8" apart on center.

#### **CONSTRUCTION**

Fixture utilizes gooseneck arm assembly and stamped steel canopy (6" H), with plated metal finish.

### **METAL FINISH**

Fixture shall be finished in Black.

### **MOUNTING**

Installs directly to a 4" octagonal outlet box. Orient upward or downward, wallmount only.

# **ORDERING:**

| FIXTURE             | - GLASS OPTIONS    | - LAMP OPTIONS        | - METAL FINISH |
|---------------------|--------------------|-----------------------|----------------|
| 1WG 5.9"L Sconce    | WISHAM Amber/Clear | (blank) 60W T10 Incan | BK Black       |
| 2WG 12.25"L 2-Light | WISHBL Blue/Clear  | EDIL 7W LED Filament  |                |
| 3WG 20"L 3-Light    | WISHCL Clear       |                       |                |
|                     | WISHSM Smoke/Clear |                       |                |