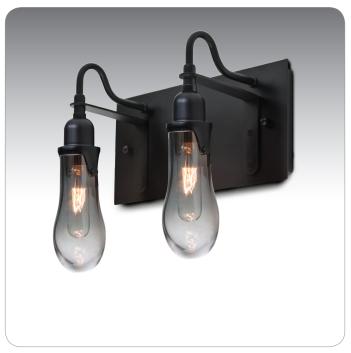

### **DESCRIPTION**

2-3 light vanity luminaires featuring handcrafted teardrop-shaped shades.

### **DIFFUSER**

Shade shall be of glass either clear or clear with a high tech semi-transparent metallic treatment. 3.125" Dia. x 6.375" H, spaced 8" apart on center.

#### **CONSTRUCTION**

Fixture utilizes gooseneck arm assembly and stamped steel canopy (6" H), with plated metal finish.

### **METAL FINISH**

Fixture shall be finished in Black.

### **MOUNTING**

Installs directly to a 4" octagonal outlet box. Orient upward or downward, wallmount only.

# **ORDERING:**

| FIXTURE             | - GLASS OPTIONS    | - LAMP OPTIONS        | - METAL FINISH |
|---------------------|--------------------|-----------------------|----------------|
| 1WG 5.9"L Sconce    | WISHAM Amber/Clear | (blank) 60W T10 Incan | BK Black       |
| 2WG 12.25"L 2-Light | WISHBL Blue/Clear  | EDIL 7W LED Filament  |                |
| 3WG 20"L 3-Light    | WISHCL Clear       |                       |                |
|                     | WISHSM Smoke/Clear |                       |                |