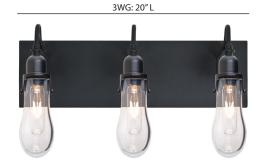

# **ORDERING:**

| FIXTURE             | - GLASS OPTIONS    | - LAMP OPTIONS        | - METAL FINISH |
|---------------------|--------------------|-----------------------|----------------|
| 1WG 5.9"L Sconce    | WISHAM Amber/Clear | (blank) 60W T10 Incan | BK Black       |
| 2WG 12.25"L 2-Light | WISHBL Blue/Clear  | EDIL 7W LED Filament  |                |
| 3WG 20"L 3-Light    | WISHCL Clear       |                       |                |
|                     | WISHSM Smoke/Clear |                       |                |