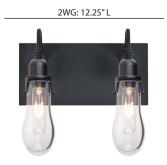

# **ORDERING:**

| FIXTURE             | - GLASS OPTIONS    | - LAMP OPTIONS        | - METAL FINISH |
|---------------------|--------------------|-----------------------|----------------|
| 1WG 5.9"L Sconce    | WISHAM Amber/Clear | (blank) 60W T10 Incan | BK Black       |
| 2WG 12.25"L 2-Light | WISHBL Blue/Clear  | EDIL 7W LED Filament  |                |
| 3WG 20"L 3-Light    | WISHCL Clear       |                       |                |
|                     | WISHSM Smoke/Clear |                       |                |