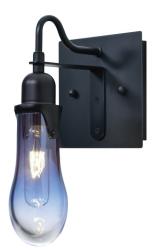

### **DESCRIPTION**

2-3 light vanity luminaires featuring handcrafted teardrop-shaped shades.

### **DIFFUSER**

Shade shall be of glass either clear or clear with a high tech semi-transparent metallic treatment. 3.125" Dia. x 6.375" H, spaced 8" apart on center.

#### **CONSTRUCTION**

Fixture utilizes gooseneck arm assembly and stamped steel canopy (6" H), with plated metal finish.

### **METAL FINISH**

Fixture shall be finished in Black.

### **MOUNTING**

Installs directly to a 4" octagonal outlet box. Orient upward or downward, wallmount only.

### **LABELS**

UL or ETL Listed. Suitable for Damp Locations (interior use only).

SMOKE/CLEAR (WISHSM)

WISHCL CLEAR WISHAM AMBER/CLEAR WISHBL BLUE/CLEAR

# **ORDERING:**

| FIXTURE             | - GLASS OPTIONS    | - LAMP OPTIONS        | - METAL FINISH |
|---------------------|--------------------|-----------------------|----------------|
| 1WG 5.9"L Sconce    | WISHAM Amber/Clear | (blank) 60W T10 Incan | BK Black       |
| 2WG 12.25"L 2-Light | WISHBL Blue/Clear  | EDIL 7W LED Filament  |                |
| 3WG 20"L 3-Light    | WISHCL Clear       |                       |                |
|                     | WISHSM Smoke/Clear |                       |                |