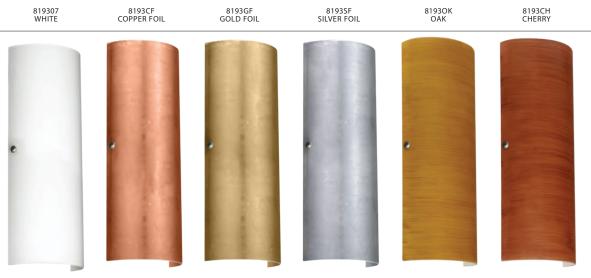

# **ORDERING:**

| FIXTURE/DECOR       | - LAMP OPTIONS              | - METAL FINISH     | - OPTIONS      |
|---------------------|-----------------------------|--------------------|----------------|
| <b>819307</b> White | (blank) 2x 75W A19 Incan    | BK Black           | LW Low Wattage |
| 8193CF Copper Foil  | E2 2x 18W Quad 120V         | BR Bronze          | labeling       |
| 8193CH Cherry       | N2 2x 18W Quad 277V         | PN Polished Nickel |                |
| 8193GF Gold Foil    | <b>124T5</b> 1x 24W Twin T5 | SN Satin Nickel    |                |
| 8193KR Chalk        | GU24 2x 18W GU24 120V       | WH White           |                |
| <b>81930K</b> Oak   | <b>LED</b> 2x 10W LED 120V, |                    |                |
| 8193SF Silver Foil  | dimmable                    |                    |                |
| 8193TN Titan        |                             |                    |                |