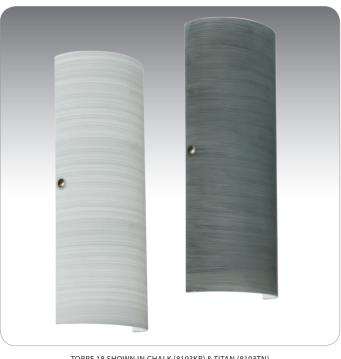

#### **LABELS**

UL or ETL Listed. Suitable for Damp Locations (interior use only).

TORRE 18 SHOWN IN CHALK (8193KR) & TITAN (8193TN)