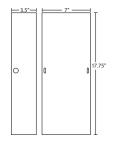

#### **CONSTRUCTION**

Glass is secured to the backplate by decorative thumbscrews. Rectangular backplate (nominal 4"W x 17.25"H) shall be constructed of steel, powder-coated white.

#### **MOUNTING**

Installs directly to a 4" octagonal outlet box. 75°C supply wire required for incandescent lamping. Top of glass is approximately 8.875" above the outlet box centerline.