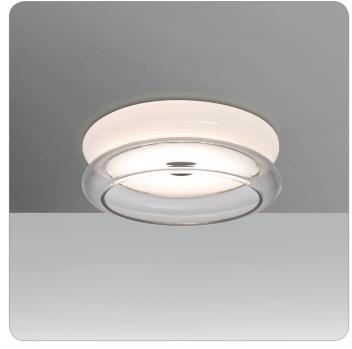

### **DESCRIPTION**

Flush-mounted ceiling fixture, featuring fused 3-piece glass diffuser.

# **DIFFUSER**

Handcrafted glass diffuser in Opal Glossy with clear or smoke trim. 7.75" Dia. x 3" H  $\,$ 

#### IARFIS

UL or ETL Listed. Suitable for Damp Locations (interior use only).

OPAL/CLEAR (TOPPER8CLC-LED)