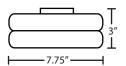

# **DIFFUSER**

Handcrafted glass diffuser in Opal Glossy with clear or smoke trim. 7.75" Dia. x 3" H  $\,$ 

All dimensions provided are nominal.
Allowance must be made for dimensional tolerance in handcrafted glasses.

**REV 1/22**