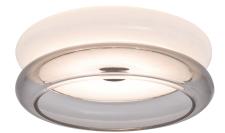

# TOPPER 8

FLUSH MOUNT CEILING

location:

# **SPECIFICATIONS:**

### **DESCRIPTION**

Flush-mounted ceiling fixture, featuring fused 3-piece glass diffuser.

#### LAMPING

**LED:** 10W LED source, 120V, 90+ CRI, 3000°K CCT, 865 lumens, 30,000 hours, included.

# **DIFFUSER**

Handcrafted glass diffuser in Opal Glossy with clear or smoke trim. 7.75" Dia. x 3" H  $\,$ 

## **CONSTRUCTION**

Stamped aluminum fitter is powder coated white.

## **MOUNTING**

Installs directly to a 4" octagonal outlet box, centered on fixture. 90°C supply wire required for incandescent lamping.

#### IARFIS

UL or ETL Listed. Suitable for Damp Locations (interior use only).





OPAL/CLEAR (TOPPER8CLC-LED)

#### TOPPER8SMC-LED OPAL/SMOKE



# **ORDERING:**

FIXTURE/DECOR - LAMP OPTIONS

TOPPERSCLC Opal Glossy/Clear
TOPPERSSMC Opal Glossy/Smoke 865 lumens
3000K

## Ex. TOPPER8SMC-LED

Topper 8 Ceiling w/ Opal Glossy/Smoke Glass

| Project Information: |  |  |
|----------------------|--|--|
|                      |  |  |
|                      |  |  |
|                      |  |  |
|                      |  |  |

All dimensions provided are nominal.
Allowance must be made for dimensional tolerance in handcrafted glasses.

**REV 1/22**