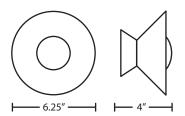

## **CONSTRUCTION**

Aluminum faceplate and clear glass side diffuser. 6.25" Dia. x 4" D

### **MOUNTING**

Installs directly to a 4" octagonal outlet box. Wall-mount only.