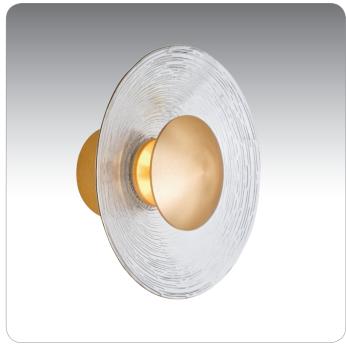

#### **DESCRIPTION**

Our Sly sconce is a low profile contemporary design, combines indirect illumination with a compelling pressed clear glass diffuser. ideal for any transitional or modern decor. The textured lines in the circular glass projects an eye-catching radial patterning onto the mounting surface.

#### LABELS

UL or ETL Listed. Suitable for Damp Locations (interior use only).

BRUSHED BRASS/CLEAR (SLYBB)