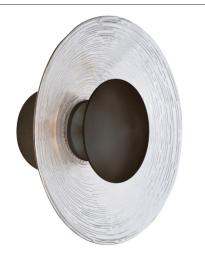

#### **DESCRIPTION**

Our Sly sconce is a low profile contemporary design, combines indirect illumination with a compelling pressed clear glass diffuser. ideal for any transitional or modern decor. The textured lines in the circular glass projects an eye-catching radial patterning onto the mounting surface.

#### SLYBK BLACK/CLEAR