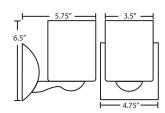

#### **DIFFUSER**

Shade shall be handcrafted Opal Matte glass. 3.5" x 3.5" x 4.75" H

#### **CONSTRUCTION**

Fixture utilizes die-cast arm assembly and stamped steel canopy (4.75" H), with plated metal finish.