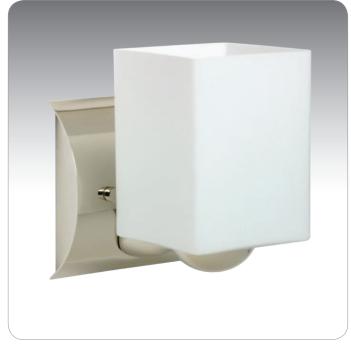

#### **DESCRIPTION**

Wall-mounted sconce featuring one handcrafted glass.

#### **DIFFUSER**

Shade shall be handcrafted Opal Matte glass. 3.5" x 3.5" x 4.75" H

#### **CONSTRUCTION**

Fixture utilizes die-cast arm assembly and stamped steel canopy (4.75" H), with plated metal finish.

#### **LABELS**

UL or ETL Listed. Suitable for Damp Locations (interior use only).

RISE SHOWN IN OPAL MATTE (449807)