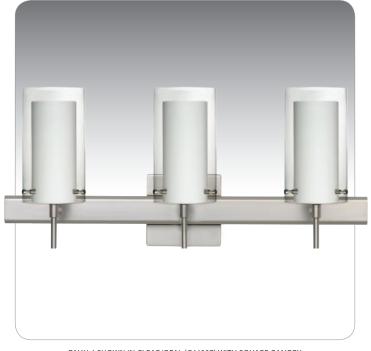

#### **DESCRIPTION**

2-4 light vanity luminaires featuring handcrafted glass. Multilight version of 1SW Pahu 4 sconce.

#### **DIFFUSER**

Shade shall be handcrafted double glass of various decors. Outer diameter of 4.0" and height of 7.0", spaced 7.875" apart on center.

#### CONSTRUCTION

Fixture utilizes metal arm assembly and stamped steel body, with plated finish. Decorative finials can be removed for downlighting applications. Decorative outlet box cover optional when not required.

#### **LABELS**

UL or ETL Listed. Suitable for Damp Locations (interior use only).

PAHU 4 SHOWN IN CLEAR/OPAL (C44007) WITH SQUARE CANOPY