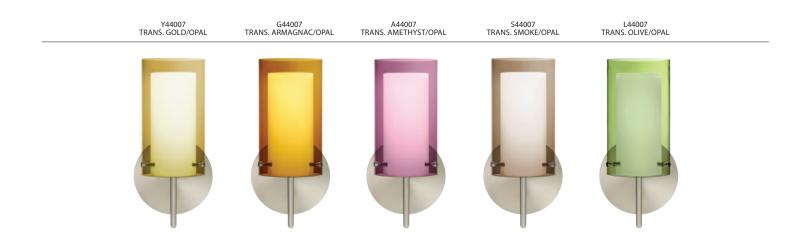

# **ORDERING:**

Satin Nickel Finish

| FIXTURE            | GLASS OPTIONS               | - METAL FINISH          | - METAL FINISH - OPTIONS |
|--------------------|-----------------------------|-------------------------|--------------------------|
| 2SW 2 Light Vanity | A44007 Trans. Amethyst/Opal | (blank) 40W G9 Hal      | BR Bronze SQ Square      |
| 3SW 3 Light Vanity | <b>C44007</b> Clear/Opal    | <b>LED</b> 5W LED 120V, | CR Chrome Canopy         |
| 4SW 4 Light Vanity | G44007 Trans. Armagnac/Opal | dimmable                | SN Satin Nickel          |
|                    | L44007 Trans. Olive/Opal    |                         |                          |
|                    | \$44007 Trans. Smoke/Opal   |                         |                          |
|                    | Y44007 Trans. Gold/Opal     |                         |                          |