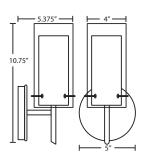

### **DIFFUSER**

Shade shall be handcrafted double glass of various decors. Outer diameter of 4.0" and height of 7.0"

#### **CONSTRUCTION**

Fixture utilizes metal arm assembly with stamped steel canopy and faceplate (5" Circle or Square), with plated finish.

### **MOUNTING**

Installs directly to a 4" octagonal outlet box. Wall-mount only. Designed for uplighting, but may also be oriented downward.