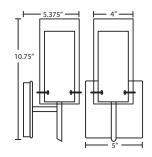

### **DIFFUSER**

Shade shall be handcrafted double glass of various decors. Outer diameter of 4.0" and height of 7.0"

#### **CONSTRUCTION**

Fixture utilizes metal arm assembly with stamped steel canopy and faceplate (5" Circle or Square), with plated finish.

### **MOUNTING**

Installs directly to a 4" octagonal outlet box. Wall-mount only. Designed for uplighting, but may also be oriented downward.