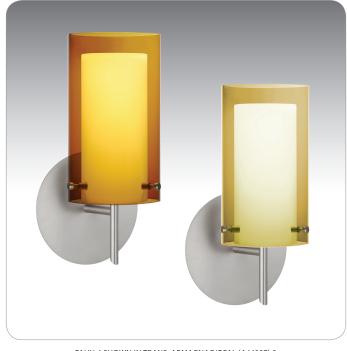

#### **DESCRIPTION**

Wall-mounted sconce featuring one handcrafted glass.

### **DIFFUSER**

Shade shall be handcrafted double glass of various decors. Outer diameter of 4.0" and height of 7.0"

# Ex. 1SW-G44007-SN

Pahu 4 Mini Sconce w/ Trans. Armagnac/Opal Glass, Satin Nickel Finish

PAHU 4 SHOWN IN TRANS. ARMAGNAC/OPAL (A44007) & TRANS. GOLD/OPAL (Y44007)