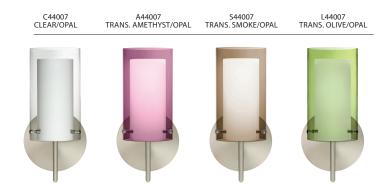

### **DIFFUSER**

Shade shall be handcrafted double glass of various decors. Outer diameter of 4.0" and height of 7.0"

## **ORDERING:**

| FIXTURE -  | GLASS OPTIONS               | - METAL FINISH     | - METAL FINISH  | - OPTIONS        |
|------------|-----------------------------|--------------------|-----------------|------------------|
| 1SW Sconce | A44007 Trans. Amethyst/Opal | (blank) 40W G9 Hal | BR Bronze       | <b>SQ</b> Square |
|            | <b>C44007</b> Clear/Opal    | LED 5W LED 120V,   | CR Chrome       | Canopy           |
|            | G44007 Trans. Armagnac/Opal | dimmable           | SN Satin Nickel |                  |
|            | L44007 Trans. Olive/Opal    |                    |                 |                  |
|            | \$44007 Trans. Smoke/Opal   |                    |                 |                  |
|            | VAAOO7 Trans Gold/Onal      |                    |                 |                  |