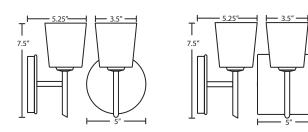

#### DIFFUSER

Shade shall be handcrafted glass of various decors. Diameter of 3.5" and height of 3.75"

#### CONSTRUCTION

Fixture utilizes metal arm assembly with stamped steel canopy and faceplate (5" Circle or Square), with plated finish.

## LED SCONCES:

- Total power of only 5 watts
- Dimmable with a standard dimmer
- Rated life: 25,000 hours
- 450 lumens
- CCT: 3000° Kelvin
- CRI: 80+

All dimensions provided are nominal. Allowance must be made for dimensional tolerance in handcrafted glasses.