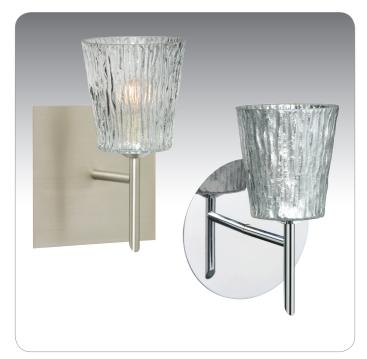

#### DESCRIPTION

Wall-mounted sconce featuring one handcrafted glass.

#### METAL FINISH

Fixture shall be finished in Bronze, Chrome or Satin Nickel.

#### **Project Information:**

NICO 4 SHOWN IN CLEAR STONE (512500) WITH SQUARE CANOPY & STONE SILVER FOIL (5125SF) IN CHROME FINISH