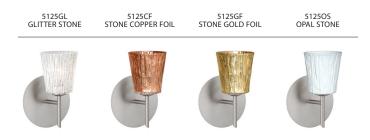

## **ORDERING:**

| FIXTURE -  |  | GLASS OPTIONS                                  | - METAL FINISH |                            | - METAL FINISH |                  | - OPTIONS |                  |
|------------|--|------------------------------------------------|----------------|----------------------------|----------------|------------------|-----------|------------------|
| 1SW Sconce |  | 512500 Clear Stone<br>5125CF Stone Copper Foil |                | 40W G9 Hal<br>5W LED 120V. |                | Bronze<br>Chrome | SQ        | Square<br>Canopy |
|            |  | <b>5125GF</b> Stone Gold Foil                  |                | dimmable                   |                | Satin Nickel     |           | canopy           |
|            |  | 5125GL Glitter Stone                           |                |                            |                |                  |           |                  |
|            |  | 51250S Opal Stone<br>5125SF Stone Silver Foil  |                |                            |                |                  |           |                  |

#### Ex. 1SW-51250S-SN

Nico 4 Mini Sconce w/ Opal Stone Glass, Satin Nickel Finish