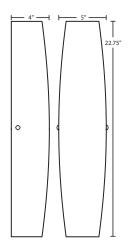

#### **CONSTRUCTION**

Glass is secured to the backplate by decorative thumbscrews. Rectangular backplate (nominal  $4"W \times 17.25"H$ ) shall be constructed of steel, powder-coated white.

#### **MOUNTING**

Installs directly to a 4" octagonal outlet box. 75°C supply wire required for incandescent lamping. Top of glass is approximately 11.375" above the outlet box centerline.