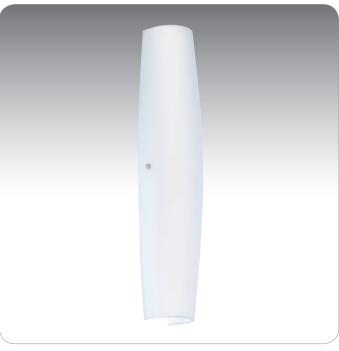

#### **DESCRIPTION**

Wall-mounted **ADA-compliant** sconce featuring open-ended handcrafted glass.

#### **DIFFUSER**

Diffuser shall be handcrafted glass of Opal Matte decor.

#### **LABELS**

UL or ETL Listed. Suitable for Damp Locations (interior use only).

MISTRAL SHOWN IN OPAL MATTE (711207)