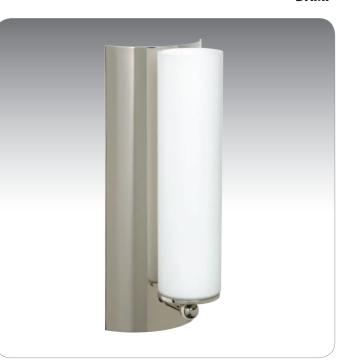

#### DESCRIPTION

Wall-mounted **ADA-compliant** sconce featuring open-top handcrafted glass and radiused canopy.

#### DIFFUSER

Diffuser shall be handcrafted glass of Opal Matte decor. 2.375" Dia. x 10" H

#### CONSTRUCTION

Fixture utilizes solid brass arm assembly and stamped steel canopy (4.75" W x 12.0" H), with plated metal finish.

#### **METAL FINISH**

Fixture shall be finished in Bronze, Polished Nickel or Satin Nickel.