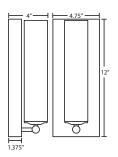

#### DIFFUSER

Diffuser shall be handcrafted glass of Opal Matte decor. 2.375" Dia. x 10" H

#### CONSTRUCTION

Fixture utilizes solid brass arm assembly and stamped steel canopy (4.75" W x 12.0" H), with plated metal finish.

#### MOUNTING

Installs directly to a 4" octagonal outlet box. 75°C supply wire required for incandescent lamping. Top of glass is approximately 6" above the outlet box centerline.