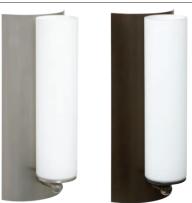

#### **METAL FINISH**

Fixture shall be finished in Bronze, Polished Nickel or Satin Nickel.

METRO SHOWN IN OPAL MATTE, POLISHED NICKEL (1WE-118607-PN)

OPAL MATTE, BRONZE

| LED SCONCES:                |  |
|-----------------------------|--|
| Total power of only 7 watts |  |
| • Non-dimmable              |  |
| Rated life: 30,000 hours    |  |
| • 700 lumens                |  |
| • CCT: 3000° Kelvin         |  |
| • CRI: 80+                  |  |
|                             |  |