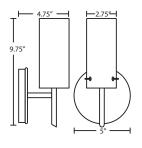

#### **DIFFUSER**

Shade shall be handcrafted glass of Opal Matte decor. Diameter of 2.75" and height of 6.125"

#### **CONSTRUCTION**

Fixture utilizes metal arm assembly with stamped steel canopy and faceplate (5" Circle or Square), with plated finish.

#### **MOUNTING**

Installs directly to a 4" octagonal outlet box. Wall-mount only. Designed for uplighting, but may also be oriented downward.

All dimensions provided are nominal. Allowance must be made for dimensional tolerance in handcrafted glasses.

**REV 7/15**