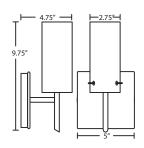

#### **DIFFUSER**

Shade shall be handcrafted glass of Opal Matte decor. Diameter of 2.75" and height of 6.125"

#### **CONSTRUCTION**

Fixture utilizes metal arm assembly with stamped steel canopy and faceplate (5" Circle or Square), with plated finish.

#### **MOUNTING**

Installs directly to a 4" octagonal outlet box. Wall-mount only. Designed for uplighting, but may also be oriented downward.

All dimensions provided are nominal. Allowance must be made for dimensional tolerance in handcrafted glasses.

**REV 7/15**