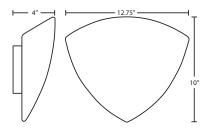

#### CONSTRUCTION

Half circle shaped, stamped aluminum fitter (9" L x 4.625" H x 0.75" D) is powder coated white. Glass secured by stainless steel set screws.

#### MOUNTING

Installs directly to a 4" octagonal outlet box. 75°C supply wire required for incandescent lamping. Fixture is centered on the outlet box.