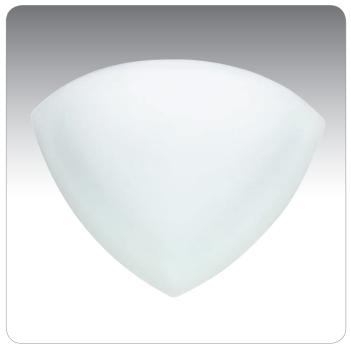

### DESCRIPTION

Wall-mounted **ADA-compliant** sconce featuring handcrafted glass diffuser is enclosed on top to conceal lamp if viewed from above.

#### DIFFUSER

Diffuser shall be handcrafted Opal Matte glass.

#### CIRRUS SHOWN IN OPAL MATTE (297107)