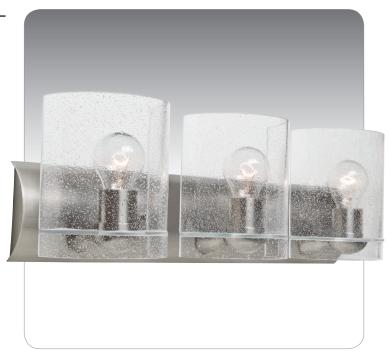

# CELTIC

**VANITIES WALL** 

location:

#### **DESCRIPTION**

2-4 light vanity luminaires featuring handcrafted glass.

Ex. 1WZ-CELTICCL-SN Celtic Mini Sconce w/ Clear Glass, Satin Nickel Finish

3WZ: 22.4375" L

LED:

• Total power of only 10 watts

• Dimmable

• Rated life: 30,000 hours

• 800 lumens

• CCT: 2800° Kelvin