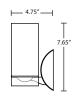

### **DIFFUSER**

Shades shall be handcrafted glass of various decors.  $6^{\circ}$  L x  $7.65^{\circ}$  H, spaced  $7.875^{\circ}$  apart on center.

#### CONSTRUCTION

Fixture utilizes die-cast arm assembly and stamped steel canopy (4.75" H), with plated metal finish.