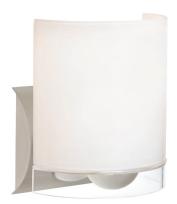

### **LABELS**

UL or ETL Listed. Suitable for Damp Locations (interior use only).

CELTIC SHOWN IN BUBBLE (CELTICBB)

#### CELTICCL OPAL GLOSSY/CLEAR