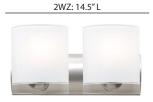

# WZ CELTIC

## VANITIES WALL

## **ORDERING:**

| FIXTURE     | - GLASS OPTIONS -   | LAMPING OPTIONS                 | - METAL FINISH  |
|-------------|---------------------|---------------------------------|-----------------|
| 1WZ Sconce  | CELTICBB Bubble     | (blank) 60W A19 Incan           | BR Bronze       |
| 2WZ 2 Light | CELTICCL Opal/Clear | GU24 13W GU24 120V              | CR Chrome       |
| 3WZ 3 Light |                     | LED 10W LED (For Opal/Clear)    | SN Satin Nickel |
| 4WZ 4 Light |                     | EDIL 6W LED Edison (For Bubble) |                 |

Ex. 1WZ-CELTICCL-SN Celtic Mini Sconce w/ Clear Glass, Satin Nickel Finish

3WZ: 22.4375" L

LED:

• Total power of only 10 watts

• Dimmable

• Rated life: 30,000 hours

• 800 lumens

• CCT: 2800° Kelvin