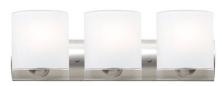

# CELTIC

**VANITIES WALL** 

location:

#### **DESCRIPTION**

2-4 light vanity luminaires featuring handcrafted glass.

### **DIFFUSER**

Shades shall be handcrafted glass of various decors.  $6^{\circ}$  L x  $7.65^{\circ}$  H, spaced  $7.875^{\circ}$  apart on center.

#### CELTICCL OPAL GLOSSY/CLEAR