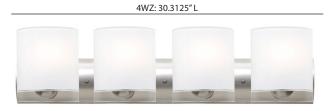

# WZ CELTIC

## VANITIES WALL

## **ORDERING:**

| FIXTURE     | - GLASS OPTIONS -   | LAMPING OPTIONS                 | - METAL FINISH  |
|-------------|---------------------|---------------------------------|-----------------|
| 1WZ Sconce  | CELTICBB Bubble     | (blank) 60W A19 Incan           | BR Bronze       |
| 2WZ 2 Light | CELTICCL Opal/Clear | GU24 13W GU24 120V              | CR Chrome       |
| 3WZ 3 Light |                     | LED 10W LED (For Opal/Clear)    | SN Satin Nickel |
| 4WZ 4 Light |                     | EDIL 6W LED Edison (For Bubble) |                 |

Ex. 1WZ-CELTICCL-SN Celtic Mini Sconce w/ Clear Glass, Satin Nickel Finish

3WZ: 22.4375" L

LED:

• Total power of only 10 watts

• Dimmable

• Rated life: 30,000 hours

• 800 lumens

• CCT: 2800° Kelvin