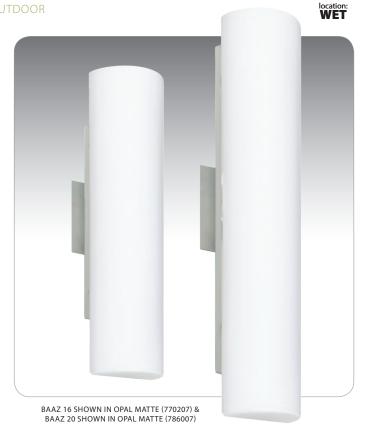

#### **DESCRIPTION**

Wall-mounted sconces featuring closed-end opal glass, indoor/outdoor rated hardware.

#### **DIFFUSER**

Diffuser shall be handcrafted glass of Opal Matte decor.

**Baaz 16:** 3.75" W x 15.75" H x 4.125" D **Baaz 20:** 3.75" W x 19.75" H x 4.25" D