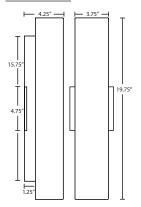

#### **DIFFUSER**

Diffuser shall be handcrafted glass of Opal Matte decor.

**Baaz 16:** 3.75" W x 15.75" H x 4.125" D **Baaz 20:** 3.75" W x 19.75" H x 4.25" D