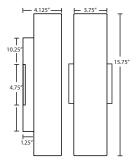

#### **DIFFUSER**

Diffuser shall be handcrafted glass of Opal Matte decor.

**Baaz 16:** 3.75" W x 15.75" H x 4.125" D **Baaz 20:** 3.75" W x 19.75" H x 4.25" D