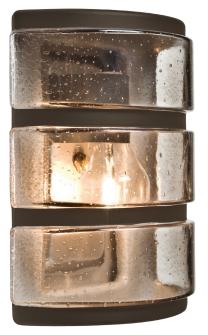

## **DESCRIPTION**

Outdoor wall sconce features handcrafted European glass.

### **DIFFUSER**

The 3534 Outdoor Wall fixture is a modern sconce design composed of a transparent glass diffuser, with an interesting bubble pattern blown randomly throughout the glass.

Dimensions are 7"W x 9.25"H x 4"D.

### **LABELS**

UL or ETL Listed. Suitable for Wet Locations. May be used in Interior or Exterior applications.

353458 Black/Smoke Bubble

**353499** Bronze/Smoke Bubble