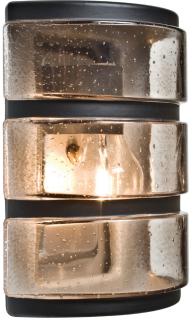

## **DESCRIPTION**

Outdoor wall sconce features handcrafted European glass.

### **DIFFUSER**

The 3534 Outdoor Wall fixture is a modern sconce design composed of a transparent glass diffuser, with an interesting bubble pattern blown randomly throughout the glass.

Dimensions are 7"W x 9.25"H x 4"D.

### **LABELS**

UL or ETL Listed. Suitable for Wet Locations. May be used in Interior or Exterior applications.

353458 Black/Smoke Bubble

**353499** Bronze/Smoke Bubble