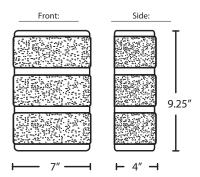

### **DIFFUSER**

The 3534 Outdoor Wall fixture is a modern sconce design composed of a transparent glass diffuser, with an interesting bubble pattern blown randomly throughout the glass.

Dimensions are 7"W x 9.25"H x 4"D.