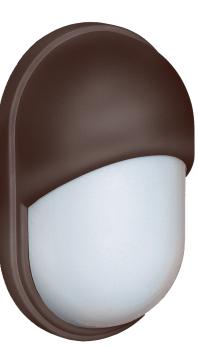

#### DESCRIPTION

Outdoor wall sconce features handcrafted European glass.

#### DIFFUSER

Glass diffuser is hand-painted in various decors with Opal Glossy glass. The Black and Bronze finishes are opaque, while the White is semi-translucent for increased light output. Dimensions are  $7''W \times 11''H \times 4.75''D$ .

#### CONSTRUCTION

Stamped Stainless steel fitter. Glass is secured by stainless steel set screws.

#### MOUNTING

Installs directly to a 4" octagonal outlet box, centered on fixture.  $75^{\circ}$ C supply wire required for incandescent lamping.