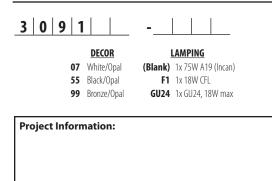

#### LAMPING

Standard: 75W A19 120V, *lamps not included*. CFL: 18W CFL 120V, *lamps not included*. GU24 CFL: Self-ballasted GU24 lampholders. 18W max, 120V, *lamps not included*.

#### DIFFUSER

Glass diffuser is hand-painted in various decors with Opal Glossy glass. The Black and Bronze finishes are opaque, while the White is semi-translucent for increased light output. Dimensions are  $7''W \times 11''H \times 4.75''D$ .