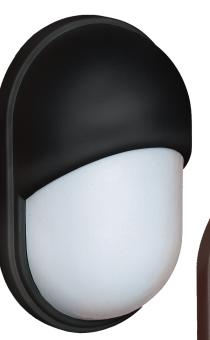

#### DESCRIPTION

Outdoor wall sconce features handcrafted European glass.

#### DIFFUSER

Glass diffuser is hand-painted in various decors with Opal Glossy glass. The Black and Bronze finishes are opaque, while the White is semi-translucent for increased light output. Dimensions are  $7''W \times 11''H \times 4.75''D$ .