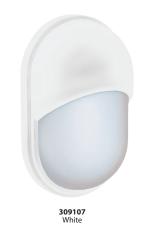

#### DESCRIPTION

Outdoor wall sconce features handcrafted European glass.

#### DIFFUSER

Glass diffuser is hand-painted in various decors with Opal Glossy glass. The Black and Bronze finishes are opaque, while the White is semi-translucent for increased light output. Dimensions are  $7''W \times 11''H \times 4.75''D$ .

#### CONSTRUCTION

Stamped Stainless steel fitter. Glass is secured by stainless steel set screws.

#### MOUNTING

Installs directly to a 4" octagonal outlet box, centered on fixture.  $75^{\circ}$ C supply wire required for incandescent lamping.