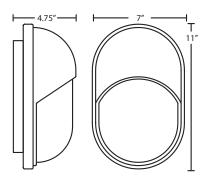

#### DIFFUSER

Glass diffuser is hand-painted in various decors with Opal Glossy glass. The Black and Bronze finishes are opaque, while the White is semi-translucent for increased light output. Dimensions are  $7''W \times 11''H \times 4.75''D$ .