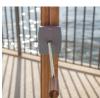

Post size: 70mm x 70mm x 3mm.

made from 304 stainless steel.

cleat system to hold it in place.

exceptionally strong.

## Cleat lock system

The rope locks into the cleat when the canopy is raised.