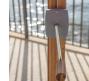

# 2.6m Square Sirocco Side Wind





Rib size: 28 x 20mm laminated bamboo makes the ribs

Metal fittings: all metal fittings including screw bolts

**Operation**: Canopy rotates 360° and upto 45° tilt giving

you the choice of angle needed using our rope and

Post size: 70mm x 70mm x 3mm.

made from 304 stainless steel.

cleat system to hold it in place.

exceptionally strong.



## Cleat lock system

The rope locks into the cleat when the canopy is raised.



### Ribs

Laminated bamboo ribs with stainless steel bolts to make it easy to replace parts.



**Hub and Runner** 

Marine Grade, Nylon PA66 hub and runner with stainless steel fixings.



**Opening system** 

A winch system with 304 stainless



steel wire.



### Rib ends

We use stainless steel bolts screwed into laminated bamboo ribs to hold the canopy up.



#### Base frame and brackets

All the metal parts are galvanized and powder coated using interpon. Comes with adjustable feet or optional castor wheels.



| 1 | Total height  | 3.00m |
|---|---------------|-------|
| 2 | Open height   | 2.10m |
| 3 | Closed height | 0.86m |
| 4 | Canopy size   | 2.60m |