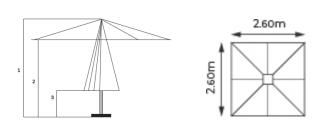

# 2.6m Square Sirocco Side Wind

Rib size: 28 x 20mm laminated bamboo makes the ribs

Metal fittings: all metal fittings including screw bolts

**Operation**: Canopy rotates 360° and upto 45° tilt giving

you the choice of angle needed using our rope and

#### Base frame and brackets

All the metal parts are galvanized and powder coated using interpon. Comes with adjustable feet or optional castor wheels.

| 1 | Total height  | 3.00m |
|---|---------------|-------|
| 2 | Open height   | 2.10m |
| 3 | Closed height | 0.86m |
| 4 | Canopy size   | 2.60m |