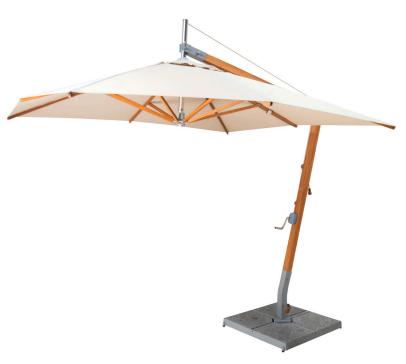

# 2.6m Square Sirocco Side Wind

Rib size: 28 x 20mm laminated bamboo makes the ribs

Metal fittings: all metal fittings including screw bolts

**Operation**: Canopy rotates 360° and upto 45° tilt giving

you the choice of angle needed using our rope and

Post size: 70mm x 70mm x 3mm.

made from 304 stainless steel.

cleat system to hold it in place.

exceptionally strong.

#### Base frame and brackets

All the metal parts are galvanized and powder coated using interpon. Comes with adjustable feet or optional castor wheels.

| 1 | Total height  | 3.00m |
|---|---------------|-------|
| 2 | Open height   | 2.10m |
| 3 | Closed height | 0.86m |
| 4 | Canopy size   | 2.60m |