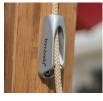

# 2.6m Square Sirocco Side Wind





Rib size: 28 x 20mm laminated bamboo makes the ribs

Metal fittings: all metal fittings including screw bolts

**Operation**: Canopy rotates 360° and upto 45° tilt giving

you the choice of angle needed using our rope and

Post size: 70mm x 70mm x 3mm.

made from 304 stainless steel.

cleat system to hold it in place.

exceptionally strong.



## Cleat lock system

The rope locks into the cleat when the canopy is raised.



### Ribs

Laminated bamboo ribs with stainless steel bolts to make it easy to replace parts.



**Hub and Runner** 

Marine Grade, Nylon PA66 hub and runner with stainless steel fixings.



**Opening system** 

A winch system with 304 stainless



steel wire.



### Rib ends

We use stainless steel bolts screwed into laminated bamboo ribs to hold the canopy up.



#### Base frame and brackets

All the metal parts are galvanized and powder coated using interpon. Comes with adjustable feet or optional castor wheels.



| 1 | Total height  | 3.00m |
|---|---------------|-------|
| 2 | Open height   | 2.10m |
| 3 | Closed height | 0.86m |
| 4 | Canopy size   | 2.60m |