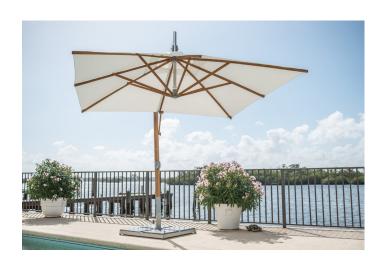

# 2.6m Square Sirocco Side Wind

Rib size: 28 x 20mm laminated bamboo makes the ribs

Metal fittings: all metal fittings including screw bolts

**Operation**: Canopy rotates 360° and upto 45° tilt giving

you the choice of angle needed using our rope and