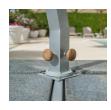

#### Base frame and brackets

All the metal parts are galvanized and powder coated using interpon. Comes with adjustable feet or optional castor wheels.

| 1 | Total height  | 3.00m |
|---|---------------|-------|
| 2 | Open height   | 2.10m |
| 3 | Closed height | 0.86m |
| 4 | Canopy size   | 2.60m |