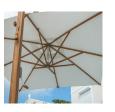

### Ribs

Laminated bamboo ribs with stainless steel bolts to make it easy to replace parts.

**Hub and Runner** 

Marine Grade, Nylon PA66 hub and runner with stainless steel fixings.

**Opening system** 

A winch system with 304 stainless

steel wire.