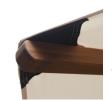

### Ribs

Laminated bamboo ribs with stainless steel bolts to make it easy to replace parts.

**Hub and Runner** 

Marine Grade, Nylon PA66 hub and runner with stainless steel fixings.

**Opening system** 

A winch system with 304 stainless

### Rib ends

We use stainless steel bolts screwed into laminated bamboo ribs to hold the canopy up.