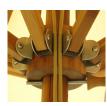

**Hub and Runner** Laminated bamboo hub and runner with stainless steel brackets and bolts.

Pole size: 48mm, laminated bamboo.

**Rib size:** 35 x 20mm bamboo ribs.

**Stay size:** 35 x 20mm bamboo ribs.

Metal fittings: all metal fittings including screw bolts