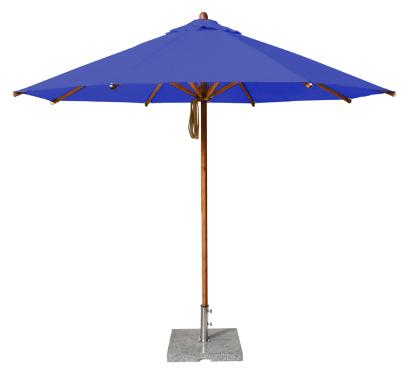

## 3.5m Round Levante

Finials -Smooth, rounded bamboo finial, designed to complete the natural wooden bamboo look.

**Ribs**Laminated bamboo ribs with stainless steel bolts to make it easy to replace parts.

## Rib ends

We use stainless steel rib ends with an insert nut and stainless steel bolts to fix the end of the cover for extra strength and clean lines.

| 1 | Total height  | 2.80m |
|---|---------------|-------|
| 2 | Open height   | 2.1m  |
| 3 | Closed height | 0.89m |
| 4 | Canopy size   | 3.5m  |