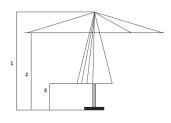

## Rib ends

We use stainless steel rib ends with an insert nut and stainless steel bolts to fix the end of the cover for extra strength and clean lines.

| 1 | Total height  | 2.80m |
|---|---------------|-------|
| 2 | Open height   | 2.1m  |
| 3 | Closed height | 0.89m |
| 4 | Canopy size   | 3.5m  |