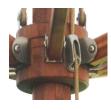

## 3.5m Round Levante

Finials -Smooth, rounded bamboo finial, designed to complete the natural wooden bamboo look.

**Ribs**Laminated bamboo ribs with stainless steel bolts to make it easy to replace parts.

**Hub and Runner** Laminated bamboo hub and runner with stainless steel brackets and bolts.

Pole size: 48mm, laminated bamboo.

**Rib size:** 35 x 20mm bamboo ribs.

**Stay size:** 35 x 20mm bamboo ribs.

Metal fittings: all metal fittings including screw bolts

made from 304 stainless steel.

**Levante range:** 3 year guarantee for commercial use.

Cleat double pulley system
The rope locks into the cleat when
the canopy is raised. The double
pulley system makes the canopy
easy to raise.