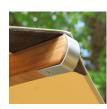

## Rib ends

We use stainless steel rib ends with an insert nut and stainless steel bolts to fix the end of the cover for extra strength and clean lines.

| 1 | Total height  | 2.80m |
|---|---------------|-------|
| 2 | Open height   | 2.1m  |
| 3 | Closed height | 0.89m |
| 4 | Canopy size   | 3.5m  |