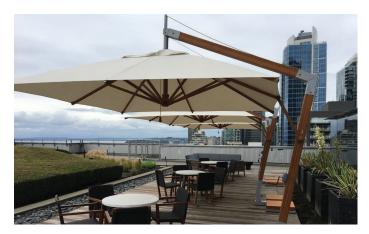

## 3.0m Square Levante Side Wind

**Rib to stay joint** Stainless steel fixing. All parts easily interchangeable.

**Rib ends**We use a stainless steel bolt which fixes the canopy to the end of the rib, for extra strength.

Operation: Capony rotates 360° and unto 45° tilt giving

**Operation:** Canopy rotates 360° and upto 45° tilt giving you the choice of angle needed using our rope and cleat system to hold it in place.

**Levante Side Wind range:** 3 year guarantee for commercial use. 5 year guarantee for domestic use.

## **Opening system**

Manufactured in Italy, the geared winch ensures the canopy is easy to open and close.

## Base frame and brackets

The base weights are made using bamboo box filled with concrete, which sit in a galvanised and then powder coated steel base frame.

The Levante Side Wind range were wind tunnel tested up to 90 kph