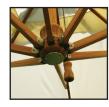

**Hub and Runner** 

Using bamboo and stainless steel bracket ensures a strong, elegant centre piece to the canopy frame.

Post size: 93mm x 93mm

**Rib size:** 35 x 20mm laminated bamboo makes the ribs

exceptionally strong.