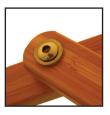

**Hub and Runner** 

Using bamboo and stainless steel bracket ensures a strong, elegant centre piece to the canopy frame.

Post size: 93mm x 93mm

**Rib size:** 35 x 20mm laminated bamboo makes the ribs

exceptionally strong.