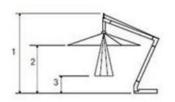

| 1 | Total height  | 2.75m |
|---|---------------|-------|
| 2 | Open height   | 2.13m |
| 3 | Closed height | 1.10m |
| 4 | Canopy size   | 3.0m  |