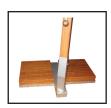

## Base frame and brackets

The base weights are made using bamboo box filled with concrete, which sit in a galvanised and then powder coated steel base frame.

The Levante Side Wind range were wind tunnel tested up to 90 kph