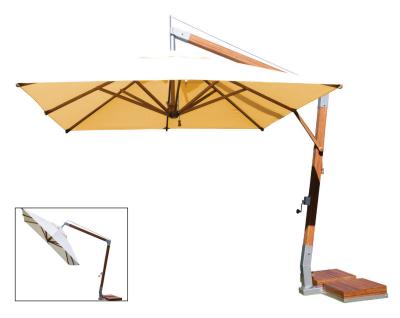

Operation: Capony rotates 360° and unto 45° tilt giving

**Operation:** Canopy rotates 360° and upto 45° tilt giving you the choice of angle needed using our rope and cleat system to hold it in place.

**Levante Side Wind range:** 3 year guarantee for commercial use. 5 year guarantee for domestic use.

## Base frame and brackets

The base weights are made using bamboo box filled with concrete, which sit in a galvanised and then powder coated steel base frame.

The Levante Side Wind range were wind tunnel tested up to 90 kph

## **Ground bases**

We can also supply this parasol with a ground base which is sunk into a concrete.