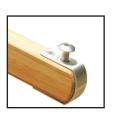

## 3.0m Square Levante Side Wind

**Rib to stay joint** Stainless steel fixing. All parts easily interchangeable.

**Rib ends**We use a stainless steel bolt which fixes the canopy to the end of the rib, for extra strength.