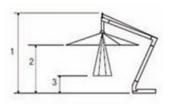

Santa Ana Side Wind range: 3 year guarantee for commercial use.

| 1 | Total height  | 2.8m |
|---|---------------|------|
| 2 | Open height   | 2.1m |
| 3 | Closed height | 1.2m |
| 4 | Canopy size   | 3.0m |