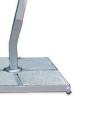

## Base frame and brackets

All the metal parts are galvanized and powder coated using interpon. Comes with adjustable feet or optional castor wheels.