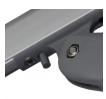

#### **Hub and Runner**

Marine grade nylon PA66 ensures a strong, smooth, durable opening mechanism.

Winch system

Geared winch ensures the canopy is easy to open and close.