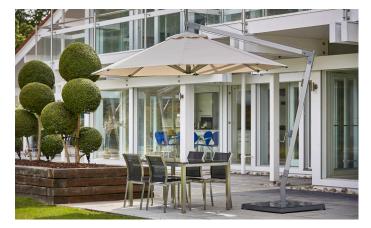

# 3.0m Round Santa Ana Side Wind

**Rib and Stay component**: Marine grade nylon. All parts are designed to be easily interchangeable.

**Opening System:** geared winch imported from Italy with stainless steel wire.

**Operation:** Canopy rotates 360° and upto 45° tilt giving you the choice of angle needed using our rope cleat system to hold it in place.

Santa Ana Side Wind range: 3 year guarantee for commercial use.

| 1 | Total height  | 2.8m |
|---|---------------|------|
| 2 | Open height   | 2.1m |
| 3 | Closed height | 1.2m |
| 4 | Canopy size   | 3.0m |