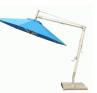

# 3.0m Round Santa Ana Side Wind

**Rib and Stay component**: Marine grade nylon. All parts are designed to be easily interchangeable.

**Opening System:** geared winch imported from Italy with stainless steel wire.

**Operation:** Canopy rotates 360° and upto 45° tilt giving you the choice of angle needed using our rope cleat system to hold it in place.