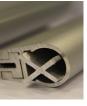

## Ribs

Aluminium with a mirror trim creates a unique finish. Interlocking profiles make the ribs exceptionally strong.

#### **Easy opening**

Sprung loaded ribs which stops them from getting stuck inward when closed, making the parasol easy to open.

Post size: 70mm x 70mm x 3mm.

**Rib size:** 35 x 20mm 1.5-2.5mm thickness with cross support reinforcing and mirror trim.