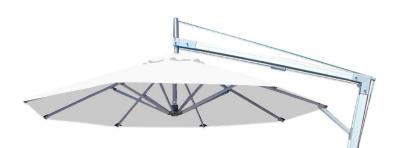

# 3.0m Round Santa Ana Side Wind

Santa Ana Side Wind range: 3 year guarantee for commercial use.

| 1 | Total height  | 2.8m |
|---|---------------|------|
| 2 | Open height   | 2.1m |
| 3 | Closed height | 1.2m |
| 4 | Canopy size   | 3.0m |