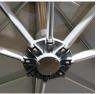

#### **Hub and Runner**

Marine grade nylon PA66 ensures a strong, smooth, durable opening mechanism.

Winch system

Geared winch ensures the canopy is easy to open and close.

**Rib and Stay component**: Marine grade nylon. All parts are designed to be easily interchangeable.

**Opening System:** geared winch imported from Italy with stainless steel wire.

**Operation:** Canopy rotates 360° and upto 45° tilt giving you the choice of angle needed using our rope cleat system to hold it in place.