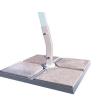

## Base frame and brackets

All the metal parts are galvanized and powder coated using interpon. Comes with adjustable feet or optional castor wheels.