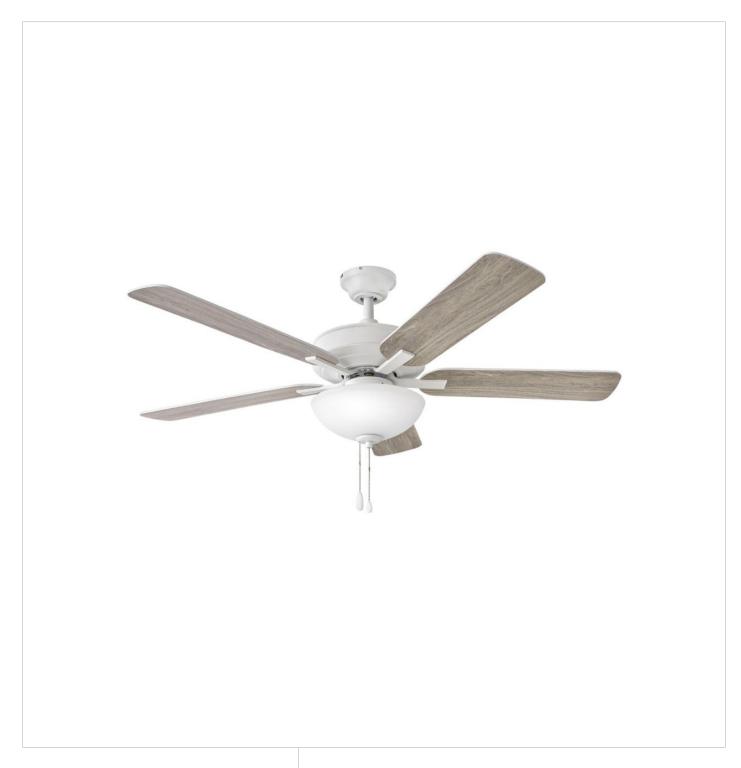

## METRO ILLUMINATED

METRO ILLUMINATED 52" FAN

## 903352FCW-LIA

Metro Illuminated evokes a sense of timeless tradition to interiors of all styles. Metro Illuminated is available in Brushed Nickel with Silver or Matte Black blades, Chalk White with Chalk White or Weathered Wood blades, Matte Black with Matte Black or Walnut blades, Metallic Matte Bronze with Metallic Matte Bronze or Walnut blades. Metro Illuminated features an LED lamps and is part of the Regency Collection.

FINISH: Chalk White GLASS: Etched Opal

WIDTH: 52"
HEIGHT: 18.5"
BLADE COUNT: 5

**HINKLEY** 33000 Pin Oak Parkway Avon Lake, OH 44012 **PHONE: (440) 653-5500** Toll Free: 1 (800) 446-5539 hinkley.com