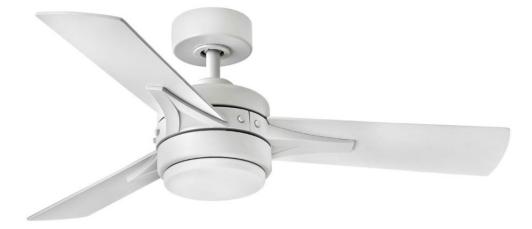

## VENTUS 44" LED FAN

## 902844FMW-LIA

Ventus is the ultimate transitional style guaranteed to cool and complement any interior space. Unique and reversible blades are constructed to ensure maximum performance, while its stylish Metallic Matte Bronze, Matte White and Pewter finish options deliver a sophisticated appearance. Ventus is equipped with integrated LED lighting technology to deliver excellent energy efficiency. Blades are included with every fan. FINISH: Matte White GLASS: Etched Opal WIDTH: 44" HEIGHT: 13.3" BLADE COUNT: 3