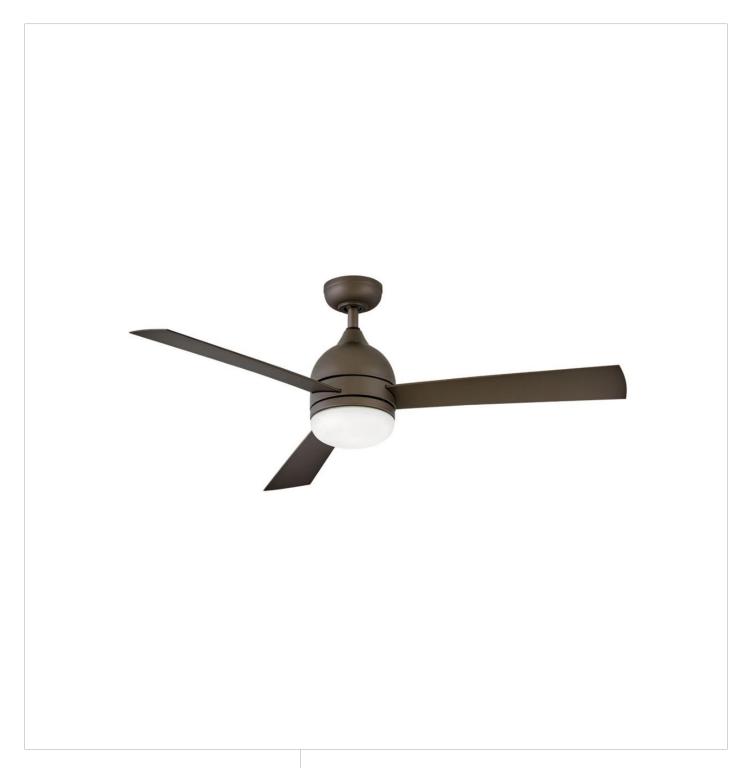

## 902352FMM-LWA

The bold silhouette of Verge combines form and function to deliver performance in style. Its minimalist blade design ensures maximum air performance while contemporary classic finish options like Brushed Nickel, Matte Black, Metallic Matte Bronze and Matte White add a subtle modern edge. Verge comes equipped with integrated LED lighting technology to deliver excellent energy efficiency. Designed for versatility, Verge can be used for both indoor and outdoor spaces. Bl...

FINISH: Metallic Matte Bronze

GLASS: Etched Opal

WIDTH: 52" HEIGHT: 16.5" BLADE COUNT: 3

**HINKLEY** 33000 Pin Oak Parkway Avon Lake, OH 44012 **PHONE: (440) 653-5500** Toll Free: 1 (800) 446-5539 hinkley.com