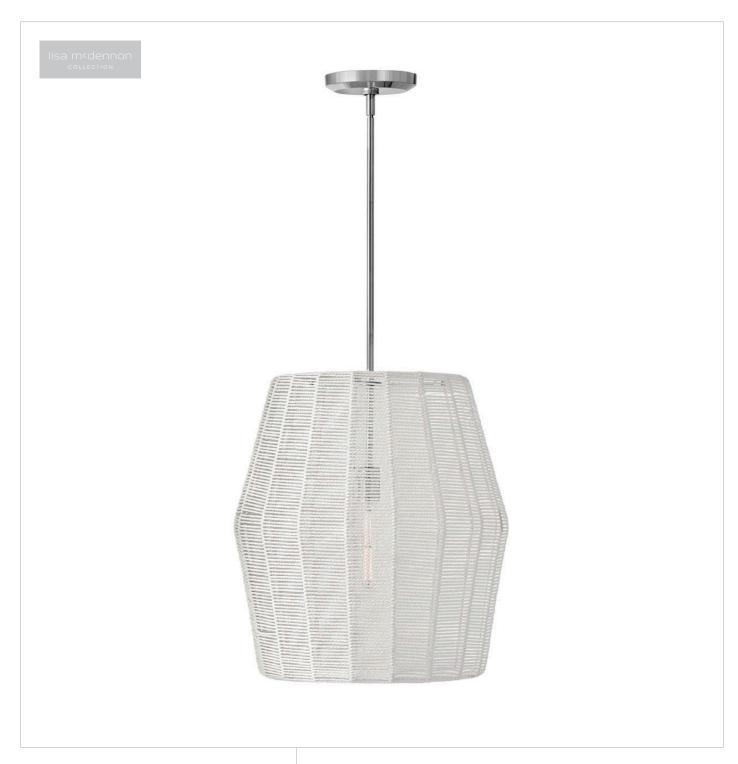

## 40387PCM

Luca's coastal vibe is permeated with a slightly exotic edge. The bold pendant showcases a robust, woven drum shade, and a full finished cluster for plenty of functional light offered in either Black with Black shade, Polished Chrome with Natural shade, or Black with Camel shade. Luca is part of the Lisa McDennon Collection.

FINISH: Polished Chrome\*

SHADE: Natural WIDTH: 20" HEIGHT: 21"

LIGHT SOURCE: Socket WATTAGE: 1-100w Med.

**HINKLEY** 33000 Pin Oak Parkway Avon Lake, OH 44012 **PHONE: (440) 653-5500** Toll Free: 1 (800) 446-5539 hinkley.com