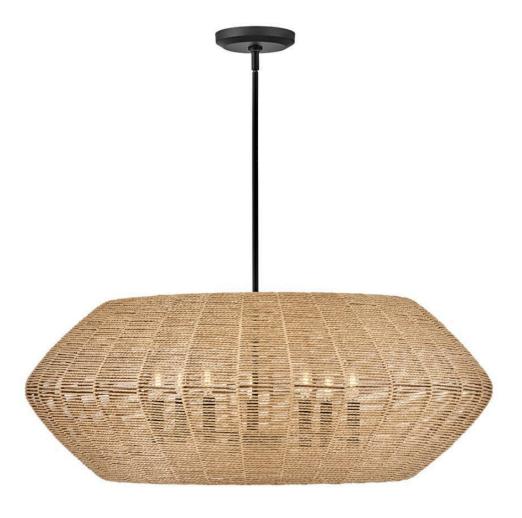

## 40385BLK-CML

Luca's coastal vibe is permeated with a slightly exotic edge. The bold pendant showcases a robust, woven drum shade, and a full finished cluster for plenty of functional light offered in either Black with Black shade, Polished Chrome with Natural shade, or Black with Camel shade. Luca is part of the Lisa McDennon Collection.

FINISH: Black with Camel Rattan shade

SHADE: Camel WIDTH: 38" HEIGHT: 14.5"

LIGHT SOURCE: Socket WATTAGE: 7-60w Cand.

HINKLEY 33000 Pin Oak Parkway Avon Lake, OH 44012 **PHONE: (440) 653-5500** Toll Free: 1 (800) 446-5539 hinkley.com