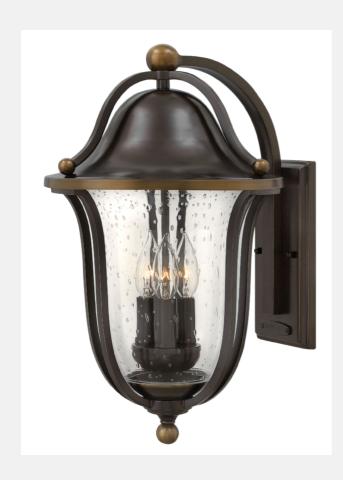

| BOLLA 2645OB |  |
|--------------|--|
| OLDE BRONZE  |  |

| WIDTH:            | 11.0"          |
|-------------------|----------------|
| HEIGHT:           | 18.8"          |
| WEIGHT:           | 8.0 LBS        |
| MATERIAL:         | SOLID BRASS    |
| GLASS:            | CLEAR SEEDY    |
| BACKPLATE WIDTH:  | 4.5"           |
| BACKPLATE HEIGHT: | 9.0"           |
| SOCKET:           | 3-40W CAND     |
|                   | *NOT INCLUDED  |
| EXTENSION:        | 12.5"          |
| TTO:              | 9.8"           |
| CERTIFICATION:    | C-US WET RATED |
| VOLTAGE:          | 120V           |
| UPC:              | 640665264500   |