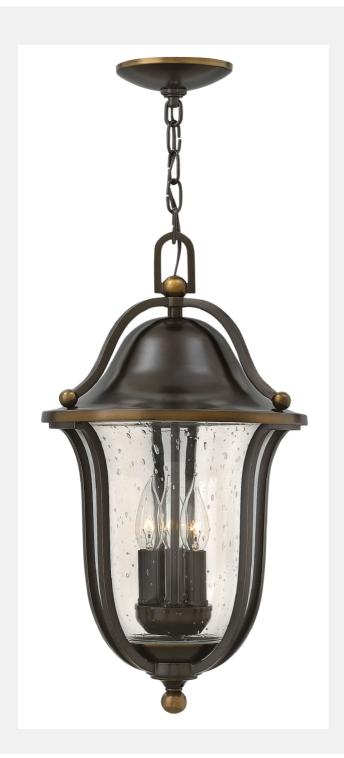

| BOLLA 2642OB |  |
|--------------|--|
| OLDE BRONZE  |  |

| WIDTH:         | 11.0"           |
|----------------|-----------------|
| HEIGHT:        | 20.5"           |
| WEIGHT:        | 9.0 LBS         |
| MATERIAL:      | SOLID BRASS     |
| GLASS:         | CLEAR SEEDY     |
| CANOPY:        | 5" DIA.         |
| SOCKET:        | 3-40W CAND      |
|                | *NOT INCLUDED   |
| CHAIN:         | 60.0"           |
| LEADWIRE:      | 72.0"           |
| CERTIFICATION: | C-US DAMP RATED |
| VOLTAGE:       | 120V            |
| UPC:           | 640665264203    |