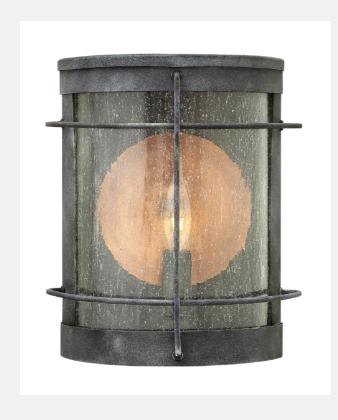

| NEWPORT 2620DZ |
|----------------|
| AGED ZINC      |

| WIDTH:            | 7.0"                     |
|-------------------|--------------------------|
| HEIGHT:           | 9.3"                     |
| WEIGHT:           | 2.2 LBS                  |
| MATERIAL:         | ALUMINUM                 |
| GLASS:            | CLEAR SEEDY              |
| BACKPLATE WIDTH:  | 4.5"                     |
| BACKPLATE HEIGHT: | 8.5"                     |
| SOCKET:           | 1-60W CAND *NOT INCLUDED |
| EXTENSION:        | 4.3"                     |
| TTO:              | 4.8"                     |
| VOLTAGE:          | 120V                     |
| UPC:              | 640665262032             |