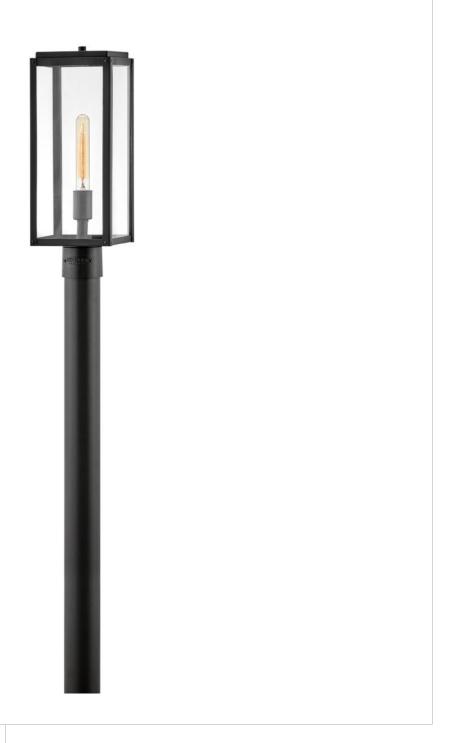

## MAX

MEDIUM POST TOP OR PIER MOUNT LANTERN

## 2591BK

Simple, clean-cut, yet captivating, Max is an instant classic, perfect for a myriad of outdoor spaces. Max's simple construction and hand welded aluminum frame embodies the modern inspiration behind the design. Surrounded by clear glass panels, it yields architectural simplicity for the touch of contemporary we crave. Max is available in a Black or Burnished Bronze finish.

FINISH: Black GLASS: Clear WIDTH: 8.8" HEIGHT: 19.3"

LIGHT SOURCE: Socket WATTAGE: 1-100w Med.

HINKLEY 33000 Pin Oak Parkway Avon Lake, OH 44012 **PHONE: (440) 653-5500** Toll Free: 1 (800) 446-5539 hinkley.com