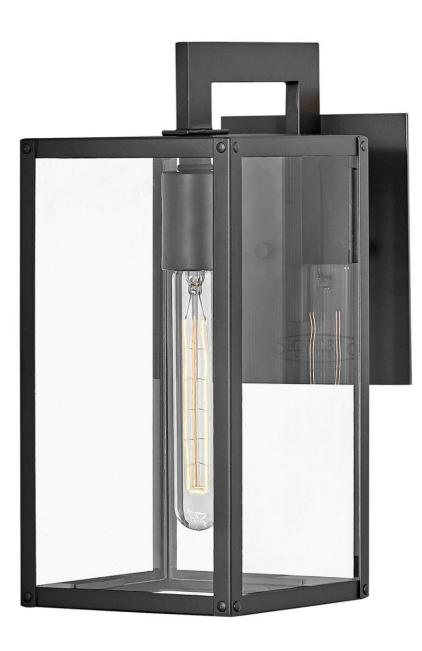

## MAX

## SMALL WALL MOUNT LANTERN

## 2590BK

Simple, clean-cut, yet captivating, Max is an instant classic, perfect for a myriad of indoor and outdoor spaces. Max's simple construction and hand welded aluminum frame in a matte Black finish embodies the modern inspiration behind the design. Surrounded by clear glass panels, it yields architectural simplicity for the touch of contemporary we crave. FINISH: Black GLASS: Clear WIDTH: 6" HEIGHT: 13.3" LIGHT SOURCE: Socket WATTAGE: 1-100w Med.